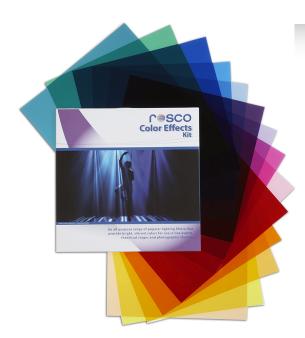

## Color Effects Filter Kit

The filters in this kit represent the most popular colors Rosco has to offer for use in special events, theatrical productions, photography and filmmaking. The kit contains one piece of 15 different colors to add bold color onto backgrounds, dance areas and set pieces and useful flesh tone colors for use on actors and models.

- Vibrant colors for background washes and dance areas.
- Subtle pinks and rosy ambers for skin tone enhancement.
- Contrasting colors like rich yellows and blues, and moody cyans and purples to enhance the visual presence of your production or photograph.

## **PRODUCT INFORMATION**

Size: 12" x 12" (30.48 cm x 30.48 cm) one each of 15 different color filters 20" x 24" (50.8 cm x 60.96 cm) one each of 15 different color filters