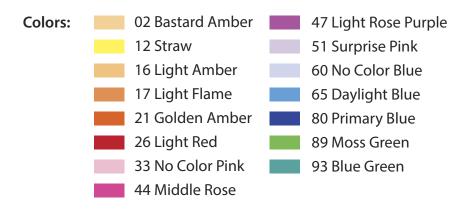

## Color Effects Filter Kit

The filters in this kit represent the most popular colors Rosco has to offer for use in special events, theatrical productions, photography and filmmaking. The kit contains one piece of 15 different colors to add bold color onto backgrounds, dance areas and set pieces and useful flesh tone colors for use on actors and models.

- Vibrant colors for background washes and dance areas.
- Subtle pinks and rosy ambers for skin tone enhancement.
- Contrasting colors like rich yellows and blues, and moody cyans and purples to enhance the visual presence of your production or photograph.

## **PRODUCT INFORMATION**

Size: 12" x 12" (30.48 cm x 30.48 cm) one each of 15 different color filters 20" x 24" (50.8 cm x 60.96 cm) one each of 15 different color filters